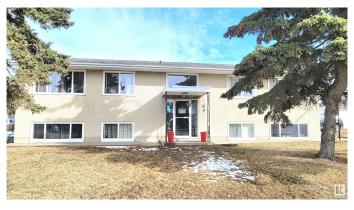

## \$729,000

7 Bedroom, 4.00 Bathroom, 1,798 sqft Single Family on 0.00 Acres

South Telford, Leduc, AB

4 plex located next to Telford Lake, Telford Park and Peace Park, this fourplex offers three 2 bedroom and one 1 bedroom living units. Current revenues are \$56,4000 per year, with window upgrades, new roof in 2019 and recent boiler replacement and kitchen upgrades. Over 1790 sq ft per floor, this Raised bungalow fourplex is a rare find in this price range. With good Public Transit access and adjacent to F Lede Park, tenants are not hard to find. Fourplex offers central laundry in the basement, and one km from the Leduc Rec center. Located in the center of Leduc, this property is prime for long term rental returns!

Type Single Family

Sub-Type 4PLEX

Style Raised Bungalow

Status Active