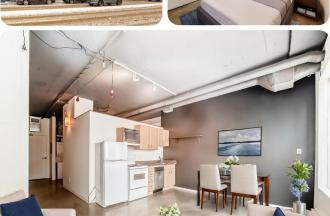

### \$119,900

1 Bedroom, 1.00 Bathroom, 441 sqft Condo / Townhouse on 0.00 Acres

Downtown (Edmonton), Edmonton, AB

Exceptional location! Embrace a lifestyle of ultimate urban convenience! Enjoy a beautiful south facing view of down town Edmonton from the 10th floor or take a leisurely walk along trendy Jasper Ave, where you'll find dining, coffee shops, pubs, and great shopping. This modern one-bedroom unit boasts an open floor plan with bright south-facing windows, flooding the space with natural light. It also includes the added convenience of in-suite laundry. With an LRT station right below, you have easy access to the University of Alberta and are within walking distance of Grant MacEwan University.

## Interior

Appliances Dishwasher-Built-In, Hood Fan, Refrigerator, Stacked Washer/Dryer,

Stove-Electric

Heating Forced Air-1, Natural Gas