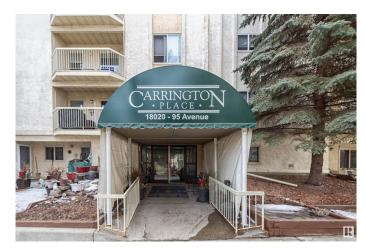

### \$155,900

2 Bedroom, 2.00 Bathroom, 1,067 sqft Condo / Townhouse on 0.00 Acres

La Perle, Edmonton, AB

Welcome to this top-floor 2-bed, 2-bath condo in La Perle! Offering 1,067 sqft of stylish living, this unit features air conditioning and modern upgrades, including tile flooring, upgraded countertops, and stainless steel appliances. The spacious layout is perfect for comfortable living, with a bright living area and a private balcony. Enjoy fantastic building amenities like an indoor pool, hot tub, sauna, and exercise room. Tenant-occupied with a tenant who would love to stay, making this a fantastic investment opportunity! Conveniently located near West Edmonton Mall, transit, and major routes. Don't miss out!

# **Community Information**

Address 405 18020 95 Avenue

Area Edmonton
Subdivision La Perle
City Edmonton
County ALBERTA

Province AB

Postal Code T5T 6B2