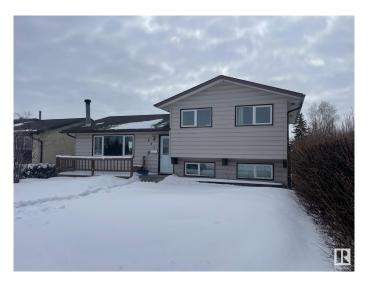

## \$439,900

3 Bedroom, 1.50 Bathroom, 1,103 sqft Single Family on 0.00 Acres

Menisa, Edmonton, AB

Gorgeous 2 level split. Honey Cherry Laminate on main floor. Enjoy the winters in the inviting living room with park view and wood-burning fireplace. Sunny dining area is expandable for special occasions. Eat-in style kitchen overlooks backyard featuring a 24'x24' double insulated garage. Fenced yard has an RV gate, firepit. Huge family room in basement has office/computer area. Finished laundry room has 2 piece bath and cabinets. Lots of storage in the crawl space under the main level and could double as play area for the little ones. Energy savings are substantial with Durabuilt triple glaze windows throughout the home. Sit on your front deck or back patio around the firepit and enjoy the good life!

Year Built 1977

Type Single Family

Sub-Type Detached Single Family

Style 2 Storey Split

Status Active

## **Exterior**

Exterior Wood, Stucco, Vinyl

Exterior Features Back Lane, Fenced, Landscaped, Playground Nearby, Public

Transportation, Schools, Shopping Nearby

Roof Asphalt Shingles

Construction Wood, Stucco, Vinyl Foundation Concrete Perimeter