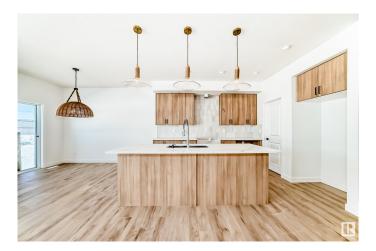

### \$549,888

3 Bedroom, 2.50 Bathroom, 1,657 sqft Single Family on 0.00 Acres

Glenridding Ravine, Edmonton, AB

QUICK POSSESSION â€" Single Family Home in Saxony Glen. This well-designed home features a double attached garage and side entrance for added convenience. Step into a spacious foyer leading to an open-concept main floor with a bright living area, dining space, and a kitchen with 42― light-toned cabinets, quartz countertops, a water line to the fridge, and a large walk-in pantry. A half bath and rear entry complete the layout. Upstairs offers a bonus room, laundry, two bedrooms, and a primary suite with a walk-in closet and 5-piece ensuite. The basement includes legal suite rough-ins, allowing for easy future development. Rough grading included + \$3,000 appliance allowance.

#### **Exterior**

Exterior Wood, Stone, Vinyl

Exterior Features Airport Nearby, Playground Nearby, Public Transportation, Shopping

Nearby, Stream/Pond, See Remarks

Roof Asphalt Shingles
Construction Wood, Stone, Vinyl
Foundation Concrete Perimeter