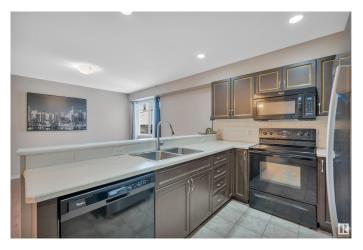

## \$304,900

3 Bedroom, 2.50 Bathroom, 1,121 sqft Condo / Townhouse on 0.00 Acres

Alberta Avenue, Edmonton, AB

Discover comfort and convenience of this 2013 built townhouse in this spacious 3-bedroom. 2.5-bathroom townhouse. The main floor welcomes you with an open layout, featuring a bright living area, a dining space, and a modern kitchen with ample storage and a large peninsula. Upstairs, you'll find updated flooring throughout, a generous master suite with a private ensuite, and two additional bedrooms .The unfinished basement provides endless potential for customization, while the attached single-car garage adds convenience. Located minutes from downtown and close to schools. restaurants, and major commuting routes. This home is perfect for busy professionals or families.

### Interior

Interior Features ensuite bathroom

Appliances Dishwasher-Built-In, Dryer, Microwave Hood Fan, Stove-Electric,

Washer

Heating Forced Air-1, Natural Gas

Stories 2

Has Basement Yes

Basement Full, Unfinished