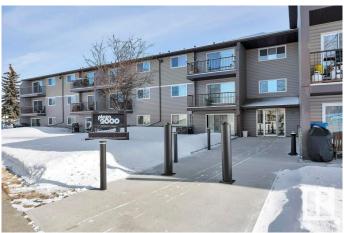

## \$100,000

1 Bedroom, 1.00 Bathroom, 636 sqft Condo / Townhouse on 0.00 Acres

Caernarvon, Edmonton, AB

Attention First time home buyers or Investors!!!! Don't miss your chance to own this 636 sq.ft. 2nd floor one bedroom in the well-cared for "Plaza 2000" 18 + condo complex! This unit boasts: upgraded bright-white galley kitchen, dining area, a bright and spacious living room which opens onto a west-facing balcony, a massive bedroom, and 4pc bathroom with extra cabinetry. Building has newer patio door, roof, in-unit storage room, same floor laundry, and an assigned and powered parking stall. All utilities included in the low condo fee. Nearby: Save-On-Foods, Shoppers, Tim's, YMCA, schools, and public transport. MOVE IN **READY & QUICK POSSESSION!** 

## **Exterior**

Exterior Wood, Vinyl

Exterior Features Flat Site, Park/Reserve, Playground Nearby, Public Swimming Pool,

Public Transportation, Schools, Shopping Nearby

Roof Asphalt Shingles

Construction Wood, Vinyl