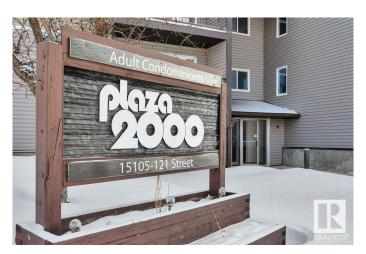

## \$100,000

1 Bedroom, 1.00 Bathroom, 636 sqft Condo / Townhouse on 0.00 Acres

Caernarvon, Edmonton, AB

Attention First time home buyers or Investors!!!! Don't miss your chance to own this 636 sq.ft. 2nd floor one bedroom in the well-cared for "Plaza 2000" 18 + condo complex! This unit boasts: upgraded bright-white galley kitchen, dining area, a bright and spacious living room which opens onto a west-facing balcony, a massive bedroom, and 4pc bathroom with extra cabinetry. Building has newer patio door, roof, in-unit storage room, same floor laundry, and an assigned and powered parking stall. All utilities included in the low condo fee. Nearby: Save-On-Foods, Shoppers, Tim's, YMCA, schools, and public transport. MOVE IN **READY & QUICK POSSESSION!** 