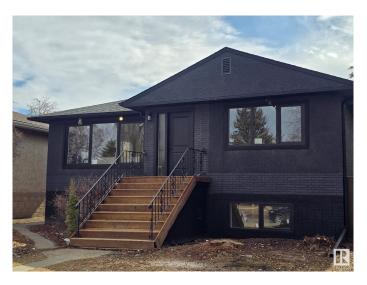

# \$548,500 - 9833 68 Avenue, Edmonton

MLS® #E4429279

### \$548,500

5 Bedroom, 2.00 Bathroom, 1,206 sqft Single Family on 0.00 Acres

Hazeldean, Edmonton, AB

STEPS FROM MILL CREEK RAVINE and HAPPY BEER STREETâ€"your new lifestyle starts HERE. Hike, bike, or stroll the RAVINE TRAILS, grab a pint at local breweries, or sip a latte at one of the nearby cafés. Hazeldean is a hidden gem with a strong COMMUNITY LEAGUE, parks, playgrounds, and quick access to Whyte Ave. This RENOVATED 5-BED, 2-BATH home has a SEPARATE ENTRANCE to a bright in-law suite. Inside: OPEN-CONCEPT layout, custom cabinets, QUARTZ, pot lights, and new German tilt & turn windows. Massive primary, DOUBLE GARAGE, fenced yard, and upgraded landscaping. Live where the good vibes are.