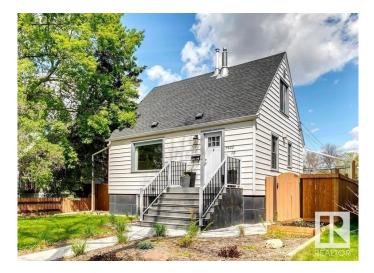

#### \$495,000

3 Bedroom, 1.50 Bathroom, 1,013 sqft Single Family on 0.00 Acres

Ritchie, Edmonton, AB

CHARMING & FULL OF CHARACTER, this delightful 1.5-storey home is a true find with fantastic street appeal! Nestled in the heart of Ritchie, this cozy, updated home offers 1600 sqft of living space with 3 bedrooms & 1.5 bathrooms. Main floor features a warm & inviting living room, a beautifully reno'd kitchen with full appliances, including a new stove (2024) & dishwasher (2023), a primary bedroom (currently used as a dining room) & an updated 4pc bathroom. Upstairs, you'll find two generously-sized bdrms. The fully finished bsmt offers a large rec room, 2pc bathroom, laundry, HE furnace, HWT (2023), along with plenty of storage space. Many updates over the years, including siding, shingles, composite steps & decking. Outside, you'll love the expansive backyard, complete with plenty of concrete work, a 21x19 garage with a single garage door with a greenhouse attached. Located just minutes from the vibrant Ritchie Market, Mill Creek trail system, and Whyte Avenue's shops & cafes! **MOVE IN READY!** 