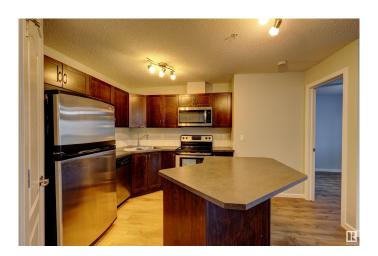

#### \$229,900

2 Bedroom, 2.00 Bathroom, 861 sqft Condo / Townhouse on 0.00 Acres

Silver Berry, Edmonton, AB

Fantastic Deal in Silver Berry! This 2 bedroom, 2 bathroom condo offers 869 sq.ft. of comfortable, functional living on the main floorâ€"perfect for easy access and mobility. Enjoy stainless steel appliances, a kitchen island with breakfast bar, pantry, insuite laundry, and a private patio with BBQ gas line. The layout features separated bedrooms for privacy, with a walk-through closet and step-in shower in the primary ensuite. Building amenities include a fitness room, quest suite, lounge, car wash, and gazebo. Conveniently located near Whitemud, Anthony Henday, Mill Woods Rec Centre, Library, and shopping. This is one opportunity you don't want to miss!

### Interior

Interior Features ensuite bathroom

Appliances Dishwasher-Built-In, Dryer, Microwave Hood Fan, Refrigerator,

Stove-Electric, Washer

Heating Baseboard, Natural Gas