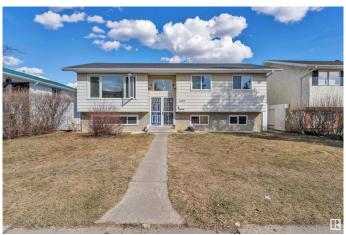

### \$449,000

6 Bedroom, 2.50 Bathroom, 1,227 sqft Single Family on 0.00 Acres

Menisa, Edmonton, AB

Welcome to this well-maintained bi-level home in the desirable community of Menisa in Mill Woods! Situated on a large lot, this spacious property features a total of 6 bedrooms, including a fully finished basement â€" perfect for large families Key upgrades include a roof, windows, and furnace, offering peace of mind and added value. The bright and functional main level is complemented by a covered deckâ€"perfect for year-round outdoor enjoyment and entertaining. Enjoy the convenience of a detached double garage and a fully landscaped yard with plenty of room to play or garden. Located close to schools, shopping, public transit, and parks, this home combines comfort, space, and location.

#### **Exterior**

Exterior Wood, Vinyl

Exterior Features Back Lane, Fenced, Landscaped, Playground Nearby, Public

Transportation, Schools, Shopping Nearby

Roof Asphalt Shingles

Construction Wood, Vinyl

Foundation Concrete Perimeter