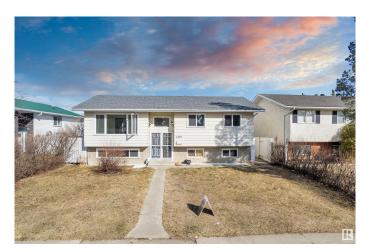

### \$449,000

6 Bedroom, 2.50 Bathroom, 1,227 sqft Single Family on 0.00 Acres

Menisa, Edmonton, AB

Welcome to this well-maintained bi-level home in the desirable community of Menisa in Mill Woods! Situated on a large lot, this spacious property features a total of 6 bedrooms, including a fully finished basement â€" perfect for large families Key upgrades include a roof, windows, and furnace, offering peace of mind and added value. The bright and functional main level is complemented by a covered deckâ€"perfect for year-round outdoor enjoyment and entertaining. Enjoy the convenience of a detached double garage and a fully landscaped yard with plenty of room to play or garden. Located close to schools, shopping, public transit, and parks, this home combines comfort, space, and location.

#### **Essential Information**

MLS® # E4430337 Price \$449,000

Bedrooms 6

Bathrooms 2.50

Full Baths 2

Half Baths 1

Square Footage 1,227 Acres 0.00

Year Built 1977

Type Single Family

Sub-Type Detached Single Family

Style Bi-Level Status Active