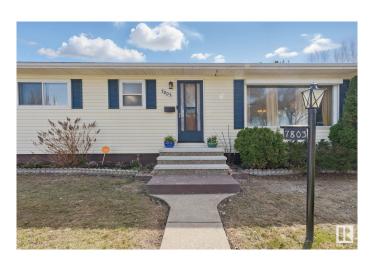

# \$389,000 - 7803 125 Avenue, Edmonton

MLS® #E4431028

### \$389,000

4 Bedroom, 2.00 Bathroom, 1,138 sqft Single Family on 0.00 Acres

Elmwood Park, Edmonton, AB

This absolute gem of a home is tucked into a beautiful part of Elmwood Park which has new roads, sidewalks and streetlights. Additionally with an ultra large and private 50'x150' corner lot with many fruit tree's you really get all the perks with unique benefits for sure !!!. The outstanding spacious floor plan and many upgrades such as the \$50000 full top and bottom in-floor hydronic heating system, newly fenced yard, newer shingles and new bsmt development really define this comfortable home. Upstairs you will enjoy the RETRO kitchen and main floor vinyl plank flooring plus the huge windows that make it so bright. The new basement with 2 additional bedrooms, the heated and insulated garage plus a large breezeway help complete the package indeed. The active community also has much to offer for enthusiasts.

# **Community Information**

Address 7803 125 Avenue

Area Edmonton

Subdivision Elmwood Park

City Edmonton
County ALBERTA

Province AB

Postal Code T5B 1E2

# **Exterior**

Exterior Wood, Vinyl

Exterior Features Back Lane, Corner Lot, Fenced, Park/Reserve, Playground Nearby, See

Remarks

Roof Asphalt Shingles

Construction Wood, Vinyl

Foundation Concrete Perimeter