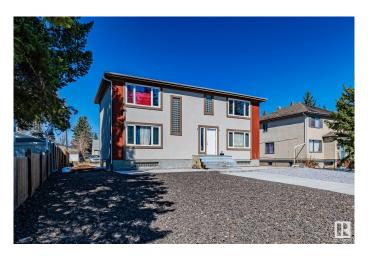

# \$759,900 - 11306 109a Avenue, Edmonton

MLS® #E4431046

## \$759,900

6 Bedroom, 3.00 Bathroom, 2,112 sqft Single Family on 0.00 Acres

Queen Mary Park, Edmonton, AB

INVESTOR ALERT: Look at this amazing opportunity. This property offers three fully rented and renovated units close to 3 colleges in the heart of Queen Mary Park area generating \$4,000 rent per month. Total 6 Bedrooms, 3 Full Washrooms, 3 Kitchens, 3 Living Areas, and much more. Each unit has 2 bedrooms, Full Washroom, Kitchen, and Living Room. Renovated in and out with over \$100,000 worth of work including Flooring, Paint, Kitchens, Washrooms, Appliances, Stucco, Landscaping, Concrete, Windows, and more. Come check it out and see the opportunity.

Year Built 1951

Type Single Family

Sub-Type Tri-Plex Style 2 Storey

Status Active

# **Community Information**

Address 11306 109a Avenue

Area Edmonton

Subdivision Queen Mary Park

City Edmonton
County ALBERTA

Province AB

Postal Code T5H 1G8

#### **Exterior**

Exterior Wood, Stucco

Exterior Features Landscaped, Playground Nearby, Public Transportation, Schools,

Partially Fenced

Roof Asphalt Shingles

Construction Wood, Stucco

Foundation Concrete Perimeter