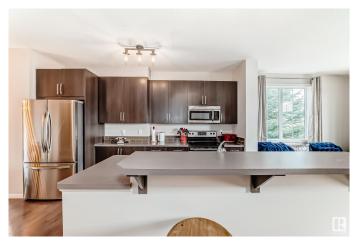

#### \$354,999

3 Bedroom, 2.50 Bathroom, 1,627 sqft Condo / Townhouse on 0.00 Acres

Walker, Edmonton, AB

Located in the vibrant Walker community! This well maintained END UNIT townhouse offers comfortable, functional living spread across three levels. Step inside, you'II find a spacious entryway with direct access from the front door, a double attached garage, and a handy utility roomâ€"perfect for keeping things organized. Head upstairs to the main living area where natural light pours in, highlighting the open-concept layout. The modern kitchen flows into a dining area and living room with a fireplace, creating the perfect space for everyday living or entertaining. The balcony just off the kitchen perfect to enjoy your morning coffee or unwind after a long day. A 2-piece bathroom completes this level. Upstairs, the top floor features three bedrooms, including a primary suite with its own 3-piece ensuite and walk-in closet. You'II also find a full 4-piece bathroom and laundry. Located next to visitor parking and close to parks, schools, shopping, and major commuter routes.

## Interior

| Interior Features<br>Appliances | ensuite bathroom<br>Air Conditioning-Central, Dishwasher-Built-In, Garage Opener,<br>Microwave Hood Fan, Refrigerator, Stacked Washer/Dryer, |  |
|---------------------------------|----------------------------------------------------------------------------------------------------------------------------------------------|--|
|                                 | Stove-Electric, See Remarks                                                                                                                  |  |
| Heating                         | Forced Air-1, Natural Gas                                                                                                                    |  |
| Fireplace                       | Yes                                                                                                                                          |  |
| Fireplaces                      | Tile Surround                                                                                                                                |  |
| Stories                         | 3                                                                                                                                            |  |
| Has Basement                    | Yes                                                                                                                                          |  |
| Basement                        | None, No Basement                                                                                                                            |  |