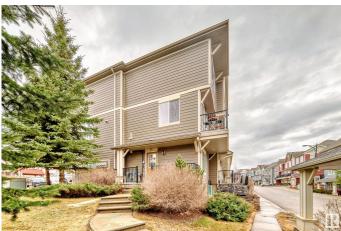

#### \$354,999

3 Bedroom, 2.50 Bathroom, 1,627 sqft Condo / Townhouse on 0.00 Acres

Walker, Edmonton, AB

Located in the vibrant Walker community! This well maintained END UNIT townhouse offers comfortable, functional living spread across three levels. Step inside, you'II find a spacious entryway with direct access from the front door, a double attached garage, and a handy utility roomâ€"perfect for keeping things organized. Head upstairs to the main living area where natural light pours in, highlighting the open-concept layout. The modern kitchen flows into a dining area and living room with a fireplace, creating the perfect space for everyday living or entertaining. The balcony just off the kitchen perfect to enjoy your morning coffee or unwind after a long day. A 2-piece bathroom completes this level. Upstairs, the top floor features three bedrooms, including a primary suite with its own 3-piece ensuite and walk-in closet. You'II also find a full 4-piece bathroom and laundry. Located next to visitor parking and close to parks, schools, shopping, and major commuter routes.

## Exterior

| Exterior          | Wood, Vinyl                                                           |
|-------------------|-----------------------------------------------------------------------|
| Exterior Features | Airport Nearby, Paved Lane, Playground Nearby, Public Transportation, |

|              | Schools, Shopping Nearby, See Remarks |
|--------------|---------------------------------------|
| Roof         | Asphalt Shingles                      |
| Construction | Wood, Vinyl                           |
| Foundation   | Concrete Perimeter                    |