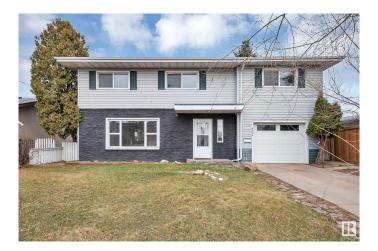

#### \$399,900

4 Bedroom, 2.00 Bathroom, 1,911 sqft Single Family on 0.00 Acres

Glengarry, Edmonton, AB

Check out this Unique 1910 Sq Ft 4 bedroom 2 Story home in the heart of Glengarry. This home features redone kitchen, Large living and Dining rooms plus a main floor laundry and a 3 piece bath. Upper level features a SECOND KITCHEN, 3/4 large bedrooms or 1 bedroom can be an second living room, 5 piece bath with room for a stackable laundry. Upgrades features fresh paint, vinyl siding on the front and much much more. Attached single heated garage, Parking/RV Parking from alley with potential for 2 car garage. Fantastic location across the street from Glengarry Elementary School, and walking distance to junior and High Schools, Northgate Mall and Northgate transit Center The **BASEMENTLESS** Home has endless possibilities

Built in 1962

Type Single Family

Sub-Type Detached Single Family

Style 2 Storey
Status Active

### **Exterior**

Exterior Wood, Stucco, Vinyl

Exterior Features Fenced, Landscaped, Playground Nearby, Public Transportation,

Schools, Shopping Nearby

Roof Asphalt Shingles

Construction Wood, Stucco, Vinyl Foundation Concrete Perimeter