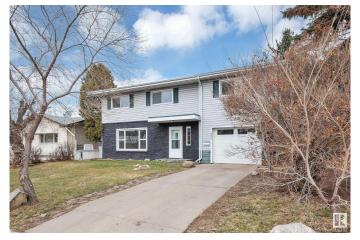

#### \$399,900

4 Bedroom, 2.00 Bathroom, 1,911 sqft Single Family on 0.00 Acres

Glengarry, Edmonton, AB

Check out this Unique 1910 Sq Ft 4 bedroom 2 Story home in the heart of Glengarry. This home features redone kitchen, Large living and Dining rooms plus a main floor laundry and a 3 piece bath. Upper level features a SECOND KITCHEN, 3/4 large bedrooms or 1 bedroom can be an second living room, 5 piece bath with room for a stackable laundry. Upgrades features fresh paint, vinyl siding on the front and much much more. Attached single heated garage, Parking/RV Parking from alley with potential for 2 car garage. Fantastic location across the street from Glengarry Elementary School, and walking distance to junior and High Schools, Northgate Mall and Northgate transit Center The **BASEMENTLESS** Home has endless possibilities

Built in 1962

Type Single Family

Sub-Type Detached Single Family

Style 2 Storey
Status Active

### **Exterior**

Exterior Wood, Stucco, Vinyl

Exterior Features Fenced, Landscaped, Playground Nearby, Public Transportation,

Schools, Shopping Nearby

Roof Asphalt Shingles

Construction Wood, Stucco, Vinyl Foundation Concrete Perimeter