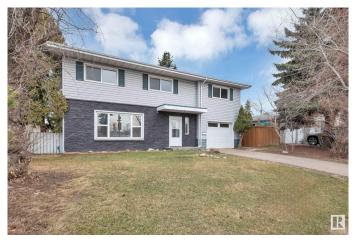

#### \$399,900

4 Bedroom, 2.00 Bathroom, 1,911 sqft Single Family on 0.00 Acres

Glengarry, Edmonton, AB

Check out this Unique 1910 Sq Ft 4 bedroom 2 Story home in the heart of Glengarry. This home features redone kitchen, Large living and Dining rooms plus a main floor laundry and a 3 piece bath. Upper level features a SECOND KITCHEN, 3/4 large bedrooms or 1 bedroom can be an second living room, 5 piece bath with room for a stackable laundry. Upgrades features fresh paint, vinyl siding on the front and much much more. Attached single heated garage, Parking/RV Parking from alley with potential for 2 car garage. Fantastic location across the street from Glengarry Elementary School, and walking distance to junior and High Schools, Northgate Mall and Northgate transit Center The **BASEMENTLESS** Home has endless possibilities

Built in 1962

Type Single Family

Sub-Type Detached Single Family

Style 2 Storey
Status Active

### **Exterior**

Exterior Wood, Stucco, Vinyl

Exterior Features Fenced, Landscaped, Playground Nearby, Public Transportation,

Schools, Shopping Nearby

Roof Asphalt Shingles

Construction Wood, Stucco, Vinyl Foundation Concrete Perimeter