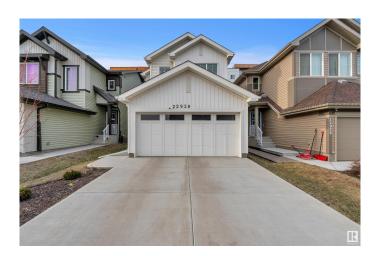

# \$549,998 - 22930 96a Avenue, Edmonton

MLS® #E4431188

#### \$549.998

3 Bedroom, 2.50 Bathroom, 1,849 sqft Single Family on 0.00 Acres

Secord, Edmonton, AB

Beautiful Detached Home with double car garage Nestled in the highly sought-after neighbourhood of Secord, this home epitomizes modern living with its clean lines + efficient layout. upon entrance on main floor you will find mudroom, half bath, living area, dining nook, kitchen & pantry. Upper level you will find bonus room, primary bedroom with W/I Closet & ensuite, 2 more bedrooms & common bathroom. Laundry room on upper level. Unfinished Basement with separate entrance is ready for your personal finishes. Located right off Anthony Henday, within minutes drive to Whitemud Drive, Stony Plain Road, Lewis Farms Transit Centre, Misericordia Community Hospital, schools, shopping, golf, and parks.

# **Community Information**

Address 22930 96a Avenue

Area Edmonton
Subdivision Secord

City Edmonton
County ALBERTA

Province AB

Postal Code T5T 7R3