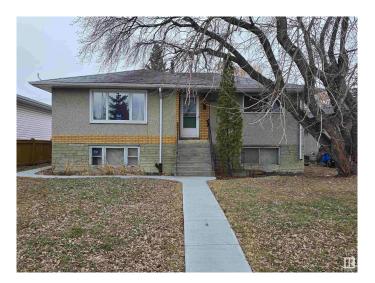

# \$275,000

5 Bedroom, 2.00 Bathroom, 1,076 sqft Single Family on 0.00 Acres

Killarney, Edmonton, AB

Up Down Duplex with separate addresses and separate power meters BUT ONLY 1 GAS METER AND 1 WATER METER. Also features 2 newer Hi efficient Furnaces, Double car 20'x22' garage, newer sidewalks all the way from the front to the back. A newer large concrete pad at the back of the garage as well. The basement has a separate entrance from outside. PLEASE NOTE: Property is being sold as is where is and needs MAJOR repairs or knock down and build new on a 49' 10― x 140' lot zoned RF4.

## **Exterior**

Exterior Wood, Stucco

Exterior Features Landscaped, Paved Lane, See Remarks

Roof Asphalt Shingles

Construction Wood, Stucco

Foundation Concrete Perimeter