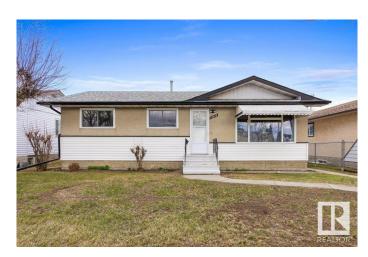

# \$384,900 - 11025 153a Street, Edmonton

MLS® #E4431199

### \$384,900

4 Bedroom, 2.00 Bathroom, 1,058 sqft Single Family on 0.00 Acres

High Park (Edmonton), Edmonton, AB

Welcome to this turn-key bungalow in the quiet, convenient High Park neighbourhood. Nestled on a tree-lined street across from a park, this 4-bedroom, 2-bath home has plenty of cozy charm. The main floor is flooded with natural lightâ€"perfect for everyday living or entertaining. The kitchen boasts full-height cabinetry, a tiled backsplash, ample counter space and dinette. Three spacious bedrooms and 4-piece bath complete the main level. Downstairs, the fully finished basement offers one more bedroom, a large family room, a 3-piece bath, and laundry area with storage. Enjoy the backyard with concrete patio, space for a vegetable garden and double detached garage. This home awaits your personal touch!