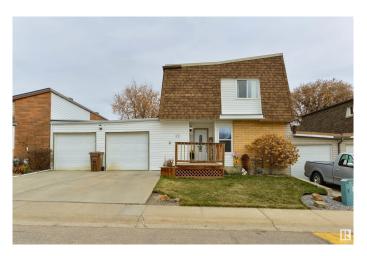

# \$294,900 - 22 Greenfield Estates, St. Albert

MLS® #E4431494

### \$294,900

4 Bedroom, 2.00 Bathroom, 1,385 sqft Condo / Townhouse on 0.00 Acres

Grandin, St. Albert, AB

Great Townhouse in St. Albert! This spacious 1,400 sq ft home is a perfect choice for first-time buyers or families. It offers lots of privacy with no shared walls, a fenced backyard, and a large deckâ€"great for outdoor living. Inside, you'II find FOUR bedrooms upstairs, including a primary bedroom with a walk-in closet and Ensuite. The main bathroom features a relaxing soaker tub. The home is clean, well-kept, and comes with five appliances. The double garage has easy access from the backyard, and the partially finished basement gives you extra space for a playroom, TV area, or storage. A solid, affordable home in a great community ready for you to move in!