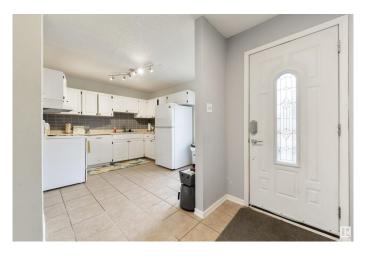

### \$294,900

4 Bedroom, 2.00 Bathroom, 1,385 sqft Condo / Townhouse on 0.00 Acres

Grandin, St. Albert, AB

Great Townhouse in St. Albert! This spacious 1,400 sq ft home is a perfect choice for first-time buyers or families. It offers lots of privacy with no shared walls, a fenced backyard, and a large deckâ€"great for outdoor living. Inside, you'II find FOUR bedrooms upstairs, including a primary bedroom with a walk-in closet and Ensuite. The main bathroom features a relaxing soaker tub. The home is clean, well-kept, and comes with five appliances. The double garage has easy access from the backyard, and the partially finished basement gives you extra space for a playroom, TV area, or storage. A solid, affordable home in a great community ready for you to move in!

#### Interior

Interior Features ensuite bathroom

Appliances Dishwasher-Built-In, Dryer, Hood Fan, Refrigerator, Stove-Electric,

Washer, Window Coverings

Heating Forced Air-1, Natural Gas

Stories 3

Has Basement Yes