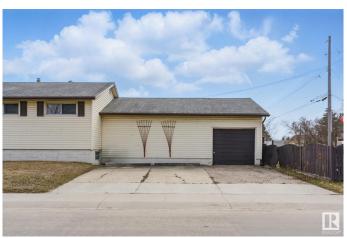

### \$300,000

4 Bedroom, 1.50 Bathroom, 985 sqft Single Family on 0.00 Acres

Wellington, Edmonton, AB

Charming 984 sq ft bungalow on a 55' x 120' corner lot in Wellington! This home features 3 bedrooms and a 3-piece bathroom on the main floor, plus a partially finished basement with an additional room and 2-piece bathroom downstairs. Enjoy the convenience of a single attached garage, as well as a massive workshop or extra storage area. Located close to shopping and public transit, this property offers lots of great potential in a convenient location.

#### **Amenities**

Amenities Hot Water Natural Gas, Parking-Extra, Patio

Parking Single Garage Attached

#### **Exterior**

Exterior Wood, Stucco, Vinyl

Exterior Features Corner Lot, Fenced, Golf Nearby, No Back Lane, Playground Nearby,

Public Transportation, Shopping Nearby

Roof Asphalt Shingles

Construction Wood, Stucco, Vinyl