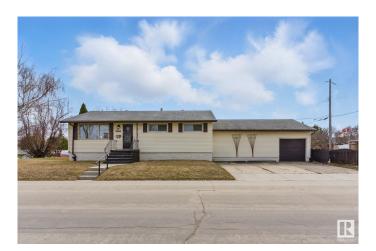

### \$300,000

4 Bedroom, 1.50 Bathroom, 985 sqft Single Family on 0.00 Acres

Wellington, Edmonton, AB

Charming 984 sq ft bungalow on a 55' x 120' corner lot in Wellington! This home features 3 bedrooms and a 3-piece bathroom on the main floor, plus a partially finished basement with an additional room and 2-piece bathroom downstairs. Enjoy the convenience of a single attached garage, as well as a massive workshop or extra storage area. Located close to shopping and public transit, this property offers lots of great potential in a convenient location.

#### **Exterior**

Exterior Wood, Stucco, Vinyl

Exterior Features Corner Lot, Fenced, Golf Nearby, No Back Lane, Playground Nearby,

Public Transportation, Shopping Nearby

Roof Asphalt Shingles

Construction Wood, Stucco, Vinyl