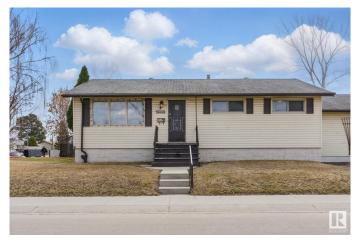

### \$300,000

4 Bedroom, 1.50 Bathroom, 985 sqft Single Family on 0.00 Acres

Wellington, Edmonton, AB

Charming 984 sq ft bungalow on a 55' x 120' corner lot in Wellington! This home features 3 bedrooms and a 3-piece bathroom on the main floor, plus a partially finished basement with an additional room and 2-piece bathroom downstairs. Enjoy the convenience of a single attached garage, as well as a massive workshop or extra storage area. Located close to shopping and public transit, this property offers lots of great potential in a convenient location.

#### **Exterior**

Exterior Wood, Stucco, Vinyl

Exterior Features Corner Lot, Fenced, Golf Nearby, No Back Lane, Playground Nearby,

Public Transportation, Shopping Nearby

Roof Asphalt Shingles

Construction Wood, Stucco, Vinyl