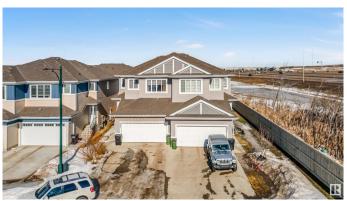

# \$549,900 - 206 40a Avenue, Edmonton

MLS® #E4431738

#### \$549.900

6 Bedroom, 4.00 Bathroom, 1,913 sqft Single Family on 0.00 Acres

Maple Crest, Edmonton, AB

Stunning Home Almost 1900Sq. Ft. with FINISHED 2 BEDROOM AND SECOND KITCHEN BASEMENT in MAPLE CREST WITH PERMITS, Located in the highly sought-after community of MAPLE CREST, this beautifully designed home offers modern finishes, open-to-below ceilings, and a fully finished basement. The main floor features an open-concept layout with a stylish kitchen, complete with quartz countertops, sleek cabinetry, and premium appliances. A main floor den provides the ideal space for a home office or study. Upstairs, you'll find a spacious bonus room, three bedrooms, and a luxurious primary suite featuring a 5-piece ensuite with dual sinks, a tiled stand-up shower, and quartz countertops.

Type Single Family
Sub-Type Half Duplex
Style 2 Storey
Status Active

#### **Exterior**

Exterior Wood, Stone, Vinyl

Exterior Features Airport Nearby, Playground Nearby, Schools, Shopping Nearby

Roof Asphalt Shingles

Construction Wood, Stone, Vinyl

Foundation Concrete Perimeter