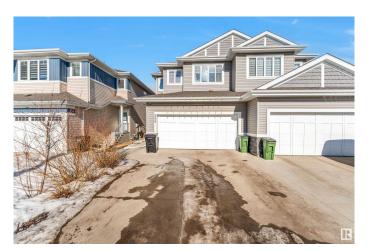

# \$549,900 - 206 40a Avenue, Edmonton

MLS® #E4431738

#### \$549.900

6 Bedroom, 4.00 Bathroom, 1,913 sqft Single Family on 0.00 Acres

Maple Crest, Edmonton, AB

Stunning Home Almost 1900Sq. Ft. with FINISHED 2 BEDROOM AND SECOND KITCHEN BASEMENT in MAPLE CREST WITH PERMITS, Located in the highly sought-after community of MAPLE CREST, this beautifully designed home offers modern finishes, open-to-below ceilings, and a fully finished basement. The main floor features an open-concept layout with a stylish kitchen, complete with quartz countertops, sleek cabinetry, and premium appliances. A main floor den provides the ideal space for a home office or study. Upstairs, you'll find a spacious bonus room, three bedrooms, and a luxurious primary suite featuring a 5-piece ensuite with dual sinks, a tiled stand-up shower, and quartz countertops.

Type Single Family
Sub-Type Half Duplex
Style 2 Storey
Status Active

#### **Exterior**

Exterior Wood, Stone, Vinyl

Exterior Features Airport Nearby, Playground Nearby, Schools, Shopping Nearby

Roof Asphalt Shingles

Construction Wood, Stone, Vinyl

Foundation Concrete Perimeter