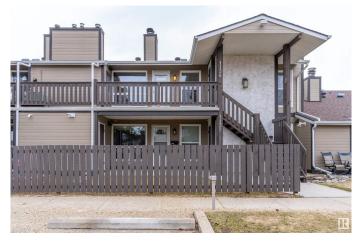

### \$209,000

2 Bedroom, 1.00 Bathroom, 957 sqft Condo / Townhouse on 0.00 Acres

Skyrattler, Edmonton, AB

FRESHLY PAINTED and ALL NEW FLOORING in Living/Dining/Kitchen/Pantry and Bedrooms. Welcome to Hunters Run on Saddleback Road, 2 bed 1 bath unit is ideal for ANY first time home buyer or a savvy investor. The unit is beautifully located close to a playground, and is on a bus route offering direct connectivity to Century Park. Amenities and shopping are close by. Access to Anthony Henday and QE2 is a breeze. A well managed and a very quiet complex is a bonus. The unit has had numerous upgrades in the last 2 years including granite countertops, newer Hot Water Tank, new flooring, fresh paint, new LED lights and ample storage in the pantry, as well as in the storage unit on the same floor.

#### **Exterior**

Exterior Wood, Stucco

Exterior Features Airport Nearby, Playground Nearby, Public Transportation, Shopping

Nearby

Roof Asphalt Shingles
Construction Wood, Stucco

Foundation Concrete Perimeter