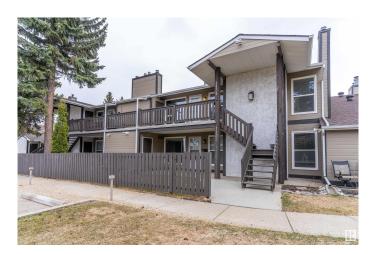

### \$209,000

2 Bedroom, 1.00 Bathroom, 957 sqft Condo / Townhouse on 0.00 Acres

Skyrattler, Edmonton, AB

FRESHLY PAINTED and ALL NEW FLOORING in Living/Dining/Kitchen/Pantry and Bedrooms. Welcome to Hunters Run on Saddleback Road, 2 bed 1 bath unit is ideal for ANY first time home buyer or a savvy investor. The unit is beautifully located close to a playground, and is on a bus route offering direct connectivity to Century Park. Amenities and shopping are close by. Access to Anthony Henday and QE2 is a breeze. A well managed and a very quiet complex is a bonus. The unit has had numerous upgrades in the last 2 years including granite countertops, newer Hot Water Tank, new flooring, fresh paint, new LED lights and ample storage in the pantry, as well as in the storage unit on the same floor.

#### **Exterior**

Exterior Wood, Stucco

Exterior Features Airport Nearby, Playground Nearby, Public Transportation, Shopping

Nearby

Roof Asphalt Shingles
Construction Wood, Stucco

Foundation Concrete Perimeter