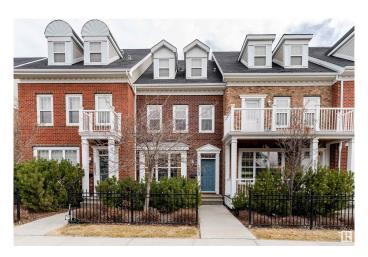

### \$425,000

2 Bedroom, 2.50 Bathroom, 1,809 sqft Condo / Townhouse on 0.00 Acres

Griesbach, Edmonton, AB

Beautiful 1809 sq ft 2 bedroom townhome located across from Patricia Park in the heart of Griesbach. This home features an open main floor concept with dining room, kitchen (with island & granite counter tops), 2 pc bath and living room area with cozy gas fireplace. One large bedroom on the 2nd floor with walk in closet, a full 4 pc ensuite bath with separate tub and shower, convenient laundry and large open plan bonus room. The third floor is an amazing primary bedroom suite with its own 5 pc bath, walk in closet and vaulted ceilings. Basement has been left unfinished with a roughed in bathroom ready for your personal touch! Private back yard & patio with double detached garage and air conditioning. Low condo fees and a new beginning await!