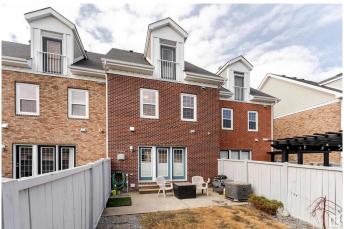

### \$425,000

2 Bedroom, 2.50 Bathroom, 1,809 sqft Condo / Townhouse on 0.00 Acres

Griesbach, Edmonton, AB

Beautiful 1809 sq ft 2 bedroom townhome located across from Patricia Park in the heart of Griesbach. This home features an open main floor concept with dining room, kitchen (with island & granite counter tops), 2 pc bath and living room area with cozy gas fireplace. One large bedroom on the 2nd floor with walk in closet, a full 4 pc ensuite bath with separate tub and shower, convenient laundry and large open plan bonus room. The third floor is an amazing primary bedroom suite with its own 5 pc bath, walk in closet and vaulted ceilings. Basement has been left unfinished with a roughed in bathroom ready for your personal touch! Private back yard & patio with double detached garage and air conditioning. Low condo fees and a new beginning await!