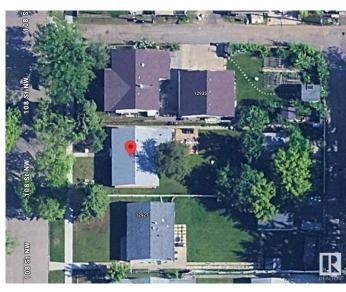

# \$274,900 - 12931 108 Street, Edmonton

MLS® #E4431882

## **Community Information**

Address 12931 108 Street

Area Edmonton
Subdivision Lauderdale
City Edmonton
County ALBERTA

Province AB

Postal Code T5E 4X2