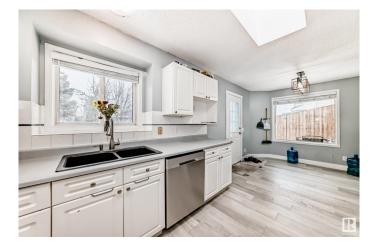

#### \$499,999

5 Bedroom, 3.50 Bathroom, 1,751 sqft Single Family on 0.00 Acres

Belmead, Edmonton, AB

Welcome to this beautiful 5-bedroom, 2-storey single-family home in the desirable Belmead neighbourhood, with over 2600 sq feet of living space and just minutes from West Edmonton Mall! This prime location offers exceptional convenience, with a 15-minute walk to the mall, 1-minute walk to bus stops, and a 25-30 minute transit ride to the University of Alberta. A quick 2-minute drive to Anthony Henday and just 5 minutes to the Misericordia Hospital, grocery stores, and the future River Valley LRT development. The home features 5 spacious bedrooms, 4 bathrooms, and a fully finished basement. Updates include a new roof, windows, deck, and flooring. The kitchen is equipped with new stainless steel appliances, and the water tank. The heated garage has a new door for added convenience. With modern updates and an unbeatable location, this home provides the perfect combination of comfort and accessibility.

## Interior

| Interior Features | ensuite bathroom                                                                                                                 |
|-------------------|----------------------------------------------------------------------------------------------------------------------------------|
| Appliances        | Dishwasher-Built-In, Dryer, Fan-Ceiling, Garage Control, Garage Opener, Microwave Hood Fan, Refrigerator, Stove-Electric, Vacuum |
|                   | System Attachments, Vacuum Systems, Washer, Curtains and Blinds,                                                                 |
|                   | Garage Heater                                                                                                                    |
| Heating           | Forced Air-1, Natural Gas                                                                                                        |
| Stories           | 3                                                                                                                                |
| Has Basement      | Yes                                                                                                                              |
| Basement          | Full, Finished                                                                                                                   |
| Exterior          |                                                                                                                                  |
| Exterior          | Wood, Vinyl                                                                                                                      |
| Exterior Features | Corner Lot, Fenced, Landscaped, Schools, Shopping Nearby                                                                         |