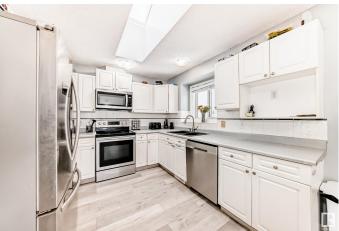

#### \$499,999

5 Bedroom, 3.50 Bathroom, 1,751 sqft Single Family on 0.00 Acres

Belmead, Edmonton, AB

Welcome to this beautiful 5-bedroom, 2-storey single-family home in the desirable Belmead neighbourhood, with over 2600 sq feet of living space and just minutes from West Edmonton Mall! This prime location offers exceptional convenience, with a 15-minute walk to the mall, 1-minute walk to bus stops, and a 25-30 minute transit ride to the University of Alberta. A quick 2-minute drive to Anthony Henday and just 5 minutes to the Misericordia Hospital, grocery stores, and the future River Valley LRT development. The home features 5 spacious bedrooms, 4 bathrooms, and a fully finished basement. Updates include a new roof, windows, deck, and flooring. The kitchen is equipped with new stainless steel appliances, and the water tank. The heated garage has a new door for added convenience. With modern updates and an unbeatable location, this home provides the perfect combination of comfort and accessibility.

## Interior

| Interior Features | ensuite bathroom                                                                                                                 |
|-------------------|----------------------------------------------------------------------------------------------------------------------------------|
| Appliances        | Dishwasher-Built-In, Dryer, Fan-Ceiling, Garage Control, Garage Opener, Microwave Hood Fan, Refrigerator, Stove-Electric, Vacuum |
|                   | System Attachments, Vacuum Systems, Washer, Curtains and Blinds,                                                                 |
|                   | Garage Heater                                                                                                                    |
| Heating           | Forced Air-1, Natural Gas                                                                                                        |
| Stories           | 3                                                                                                                                |
| Has Basement      | Yes                                                                                                                              |
| Basement          | Full, Finished                                                                                                                   |
| Exterior          |                                                                                                                                  |
| Exterior          | Wood, Vinyl                                                                                                                      |
| Exterior Features | Corner Lot, Fenced, Landscaped, Schools, Shopping Nearby                                                                         |