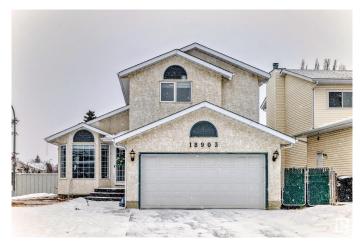

# \$499,999 - 18903 90 Avenue, Edmonton

MLS® #E4431884

#### \$499,999

5 Bedroom, 3.50 Bathroom, 1,751 sqft Single Family on 0.00 Acres

Belmead, Edmonton, AB

Welcome to this beautiful 5-bedroom, 2-storey single-family home in the desirable Belmead neighbourhood, with over 2600 sq feet of living space and just minutes from West Edmonton Mall! This prime location offers exceptional convenience, with a 15-minute walk to the mall, 1-minute walk to bus stops, and a 25-30 minute transit ride to the University of Alberta. A quick 2-minute drive to Anthony Henday and just 5 minutes to the Misericordia Hospital, grocery stores, and the future River Valley LRT development. The home features 5 spacious bedrooms, 4 bathrooms, and a fully finished basement. Updates include a new roof, windows, deck, and flooring. The kitchen is equipped with new stainless steel appliances, and the water tank. The heated garage has a new door for added convenience. With modern updates and an unbeatable location, this home provides the perfect combination of comfort and accessibility.

# **Community Information**

| Address     | 18903 90 Avenue |
|-------------|-----------------|
| Area        | Edmonton        |
| Subdivision | Belmead         |
| City        | Edmonton        |
| County      | ALBERTA         |
| Province    | AB              |
| Postal Code | T5T 5W2         |