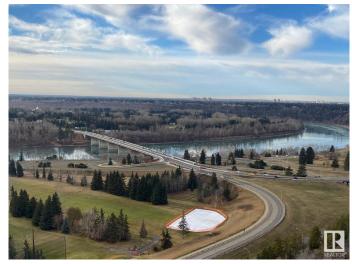

#### \$299,900

2 Bedroom, 1.50 Bathroom, 1,127 sqft Condo / Townhouse on 0.00 Acres

WîhkwÃantôwin, Edmonton, AB

Beautiful panoramic view of the River Valley and Victoria golf course. This large concrete and steel 2 bedroom condo offers 2 bathrooms newer kitchen cabinets and appliances, newer hardwood flooring throughout living & hallway + carpet in bedrooms, newer tile and fixtures in bathrooms, plenty of closet space and one large balcony running the length of the unit. Condo fees include power, heat, water, use of laundry, Titled underground heated parking, exercise room, sauna, lounge and library. Close to all amenities of downtown and public transportation.

#### **Exterior**

Exterior Concrete, Stucco

Exterior Features Golf Nearby, Park/Reserve, Public Transportation, River Valley View,

River View, Shopping Nearby, View City

Roof Tar & amp; Gravel

Construction Concrete, Stucco